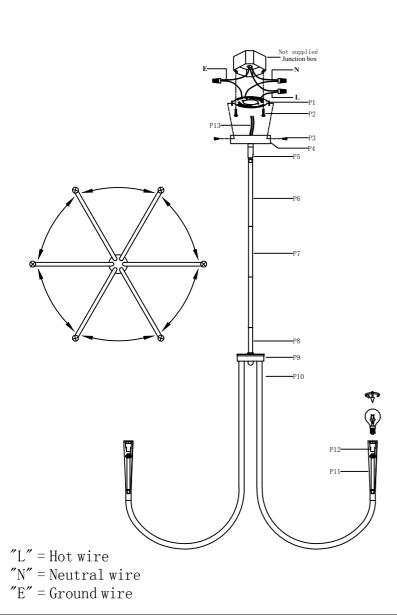

## **Installation instructions:**

- 1. Black wire from ceiling(junction box) attaches to "L"wire from the fixture.
- 2. White wire from ceiling(junction box) attaches to "N"wire from the fixture.
- 3. "E" wire from the fixture is attaced to the mounting bracket and an additional "E" wire from the mounting bracket must be secured to the junction box.
- 4.Secure mounting bracket to the junction box.
- 5.Insert the mounting bracket screw(P2) into the mounting bracket (P1).

6.Twist rod(P8) to wire box(P9), Assemble other 3 rods, connect Universal head(P5) with the rod(P6). 7.Separate and adjust the lamp arms, use the screw(P3) to lock the lamp body to the mounting bracket (P1) on the ceiling.

8.Install E12 light source.(Bulbs not supplied) The end!

| Part Number    | Part | Picture       | Description                       | Qty |
|----------------|------|---------------|-----------------------------------|-----|
| CP7R01BK       | P1   |               | mounting bracket<br>Φ4.53"*H0.59" | 1   |
|                | P2   | <u>annnn)</u> | Mounting bracket screw            | 2   |
|                | Ρ3   | L             | Screw                             | 2   |
|                | Ρ4   |               | Сапору Ф4.72"*Н0.98"              | 1   |
|                | Р5   |               | Universal head<br>ФО. 59″*H2. 24″ | 1   |
| ROD3013BK      | P6   |               | Rod (L16"*Ф0.5")                  | 1   |
|                | Ρ7   |               | Rod (L12"*Ф0.5")                  | 2   |
|                | P8   |               | Rod (L6"*Ф0.5")                   | 1   |
| P-LD722D558K-1 | Р9   | ₽             | Wire Box Φ3.1"*H1.4"              | 1   |
|                | P10  |               | Lamp arm L27.1″                   | 6   |
|                | P11  |               | Socket rings                      | 6   |
|                | P12  | ÿ             | E12 holder                        | 6   |
|                | P13  | *             | UL18#, L56″                       | 1   |